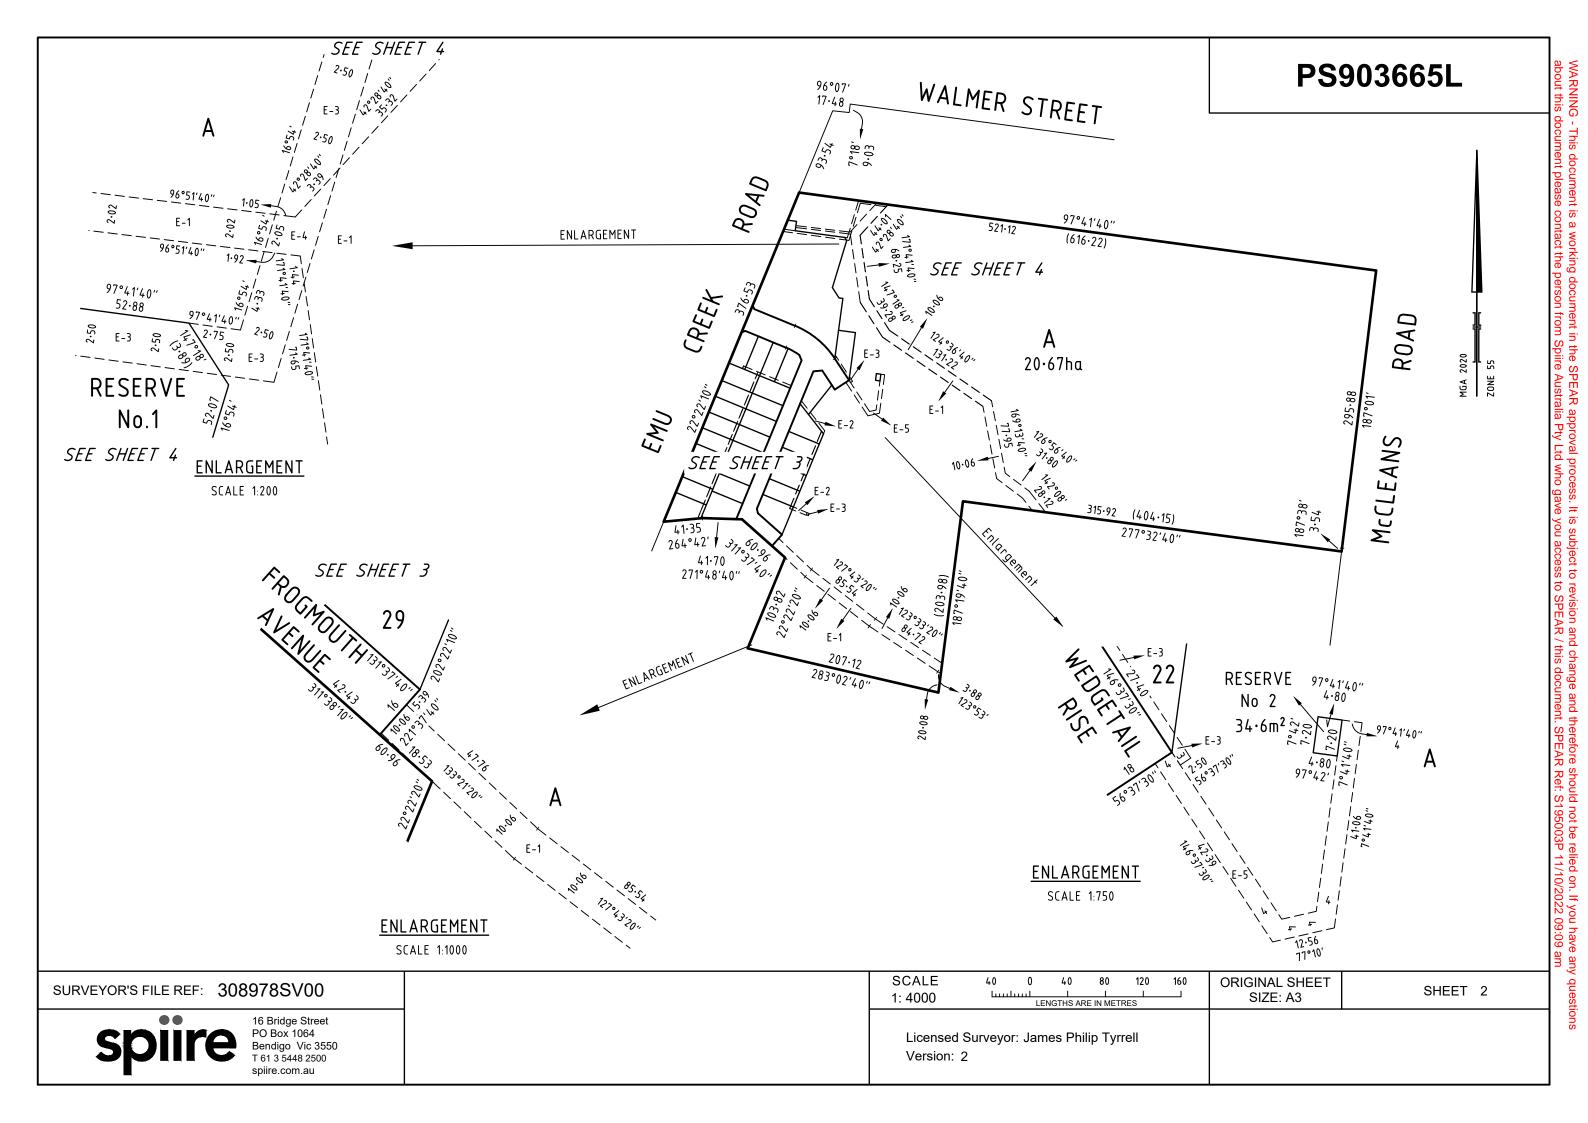

| PLAN OF SUBDIVISION                                                                                                                                                                                                                                                                                                                                                                                                     |                                            |                                                 | EDITIC                                                                                                                                                                                                                                                | DN 1                                                                              | PS | 903665L                                                                                                                 |                      |
|-------------------------------------------------------------------------------------------------------------------------------------------------------------------------------------------------------------------------------------------------------------------------------------------------------------------------------------------------------------------------------------------------------------------------|--------------------------------------------|-------------------------------------------------|-------------------------------------------------------------------------------------------------------------------------------------------------------------------------------------------------------------------------------------------------------|-----------------------------------------------------------------------------------|----|-------------------------------------------------------------------------------------------------------------------------|----------------------|
| LOCATION OF LAND<br>PARISH: STRATHFIELDSAYE<br>TOWNSHIP: -<br>SECTION: 1<br>CROWN ALLOTMENT: 5 (PART), 6 (PART) & 11 (PART)<br>CROWN PORTION: -<br>TITLE REFERENCE: C/T VOL 11591 FOL 753<br>LAST PLAN REFERENCE: LOT 2 ON PS723636V<br>POSTAL ADDRESS: EMU CREEK ROAD<br>(at time of subdivision) STRATHFIELDSAYE 3551<br>MGA2020 CO-ORDINATES: E: 264 555 ZONE: 55<br>(of approx centre of land in plan) N: 5 922 700 |                                            |                                                 | Council Name: Greater Bendigo City Council<br>SPEAR Reference Number: S195003P                                                                                                                                                                        |                                                                                   |    |                                                                                                                         |                      |
| VESTING                                                                                                                                                                                                                                                                                                                                                                                                                 | OF ROADS A                                 | ND/OR RES                                       | FRVFS                                                                                                                                                                                                                                                 |                                                                                   |    | NOTATIONS                                                                                                               |                      |
| ROAD R-1 CITY OF GREATER BENDIGO   RESERVE No. 1 CITY OF GREATER BENDIGO   RESERVE No. 2 POWERCOR AUSTRALIA LTD   NOTATIONS   DEPTH LIMITATION : DOES NOT APPLY   SURVEY:   This plan is based on survey   STAGING: This is not a staged subdivision   Planning Permit No. DS/337/2017 This survey has been connected to permanent marks No(s). 17, 20 & 117   In Proclaimed Survey Area No. -                          |                                            |                                                 | Other purpose of this plan   To remove that part of Easement created in Inst. No. 376011 for Water Supply purposes that lies within this plan   Grounds for removal of easement   By direction in City of Greater Bendigo Planning Permit DS/337/2017 |                                                                                   |    |                                                                                                                         |                      |
|                                                                                                                                                                                                                                                                                                                                                                                                                         |                                            |                                                 | EASEMENT I                                                                                                                                                                                                                                            |                                                                                   | N  |                                                                                                                         |                      |
| LEGEND: A - Appurten                                                                                                                                                                                                                                                                                                                                                                                                    | ant Easement E -                           | Encumbering Eas                                 | sement R - Encumber                                                                                                                                                                                                                                   |                                                                                   |    |                                                                                                                         |                      |
| E-2, E-3 & Pipeli                                                                                                                                                                                                                                                                                                                                                                                                       | Purpose<br>ater Supply<br>nes or Ancillary | Width<br>(Metres)<br>See Diagram<br>See Diagram | Origin<br>INST. No. 3<br>This Plan - Sec 136                                                                                                                                                                                                          | 376011<br>of the Water Act                                                        |    | Land Benefited / In Favour of<br>Emu Valley Irrigation and Water Supply Trust<br>Coliban Water Region Water Corporation |                      |
| E-4<br>E-2                                                                                                                                                                                                                                                                                                                                                                                                              | Purposes<br>Drainage<br>Powerline          | See Diagram<br>3<br>See Diagram                 | 1989<br>This Pl<br>This Plan - Sec 88 c<br>Industry Ac                                                                                                                                                                                                | 89<br>Plan City of Greater Bendigo<br>8 of the Electricity Boworcor Australia Ltd |    | er Bendigo                                                                                                              |                      |
| EMU RISE - STA                                                                                                                                                                                                                                                                                                                                                                                                          | GE 1 (29 LOTS                              | LS)                                             |                                                                                                                                                                                                                                                       |                                                                                   |    | ARE                                                                                                                     | A OF STAGE - 3.443ha |
| spiir                                                                                                                                                                                                                                                                                                                                                                                                                   | 16 Bridge                                  | Street S<br>064<br>Vic 3550                     | URVEYORS FILE REF:                                                                                                                                                                                                                                    |                                                                                   |    | ORIGINAL SHEET<br>SIZE: A3                                                                                              | SHEET 1 OF 5         |
|                                                                                                                                                                                                                                                                                                                                                                                                                         | T 61 3 544 spiire.com                      | 8 2500                                          | Version: 2                                                                                                                                                                                                                                            | p · j · · č                                                                       |    |                                                                                                                         |                      |