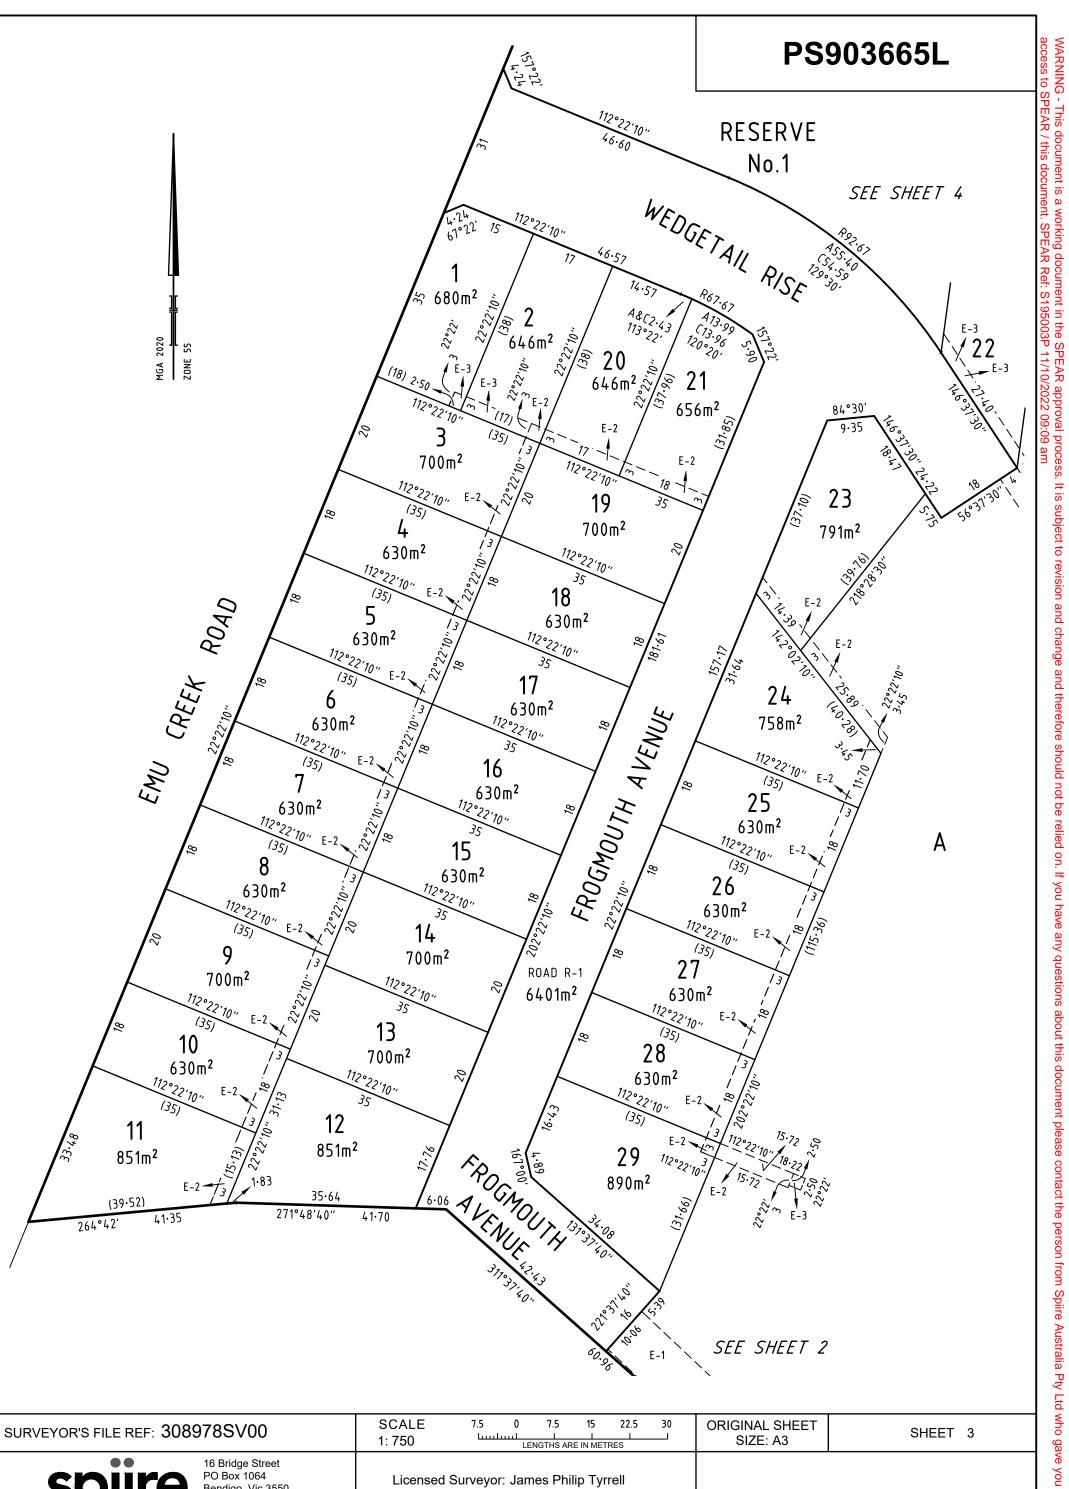

| PLAN OF SUBDIVISION                                                                                                                                                                                                                                                                                                                                                                                                     |                                            |                                                 | EDITIC                                                                                                                                                                                                                                                | DN 1                                                                              | PS | 903665L                                                                                                                 |                      |
|-------------------------------------------------------------------------------------------------------------------------------------------------------------------------------------------------------------------------------------------------------------------------------------------------------------------------------------------------------------------------------------------------------------------------|--------------------------------------------|-------------------------------------------------|-------------------------------------------------------------------------------------------------------------------------------------------------------------------------------------------------------------------------------------------------------|-----------------------------------------------------------------------------------|----|-------------------------------------------------------------------------------------------------------------------------|----------------------|
| LOCATION OF LAND<br>PARISH: STRATHFIELDSAYE<br>TOWNSHIP: -<br>SECTION: 1<br>CROWN ALLOTMENT: 5 (PART), 6 (PART) & 11 (PART)<br>CROWN PORTION: -<br>TITLE REFERENCE: C/T VOL 11591 FOL 753<br>LAST PLAN REFERENCE: LOT 2 ON PS723636V<br>POSTAL ADDRESS: EMU CREEK ROAD<br>(at time of subdivision) STRATHFIELDSAYE 3551<br>MGA2020 CO-ORDINATES: E: 264 555 ZONE: 55<br>(of approx centre of land in plan) N: 5 922 700 |                                            |                                                 | Council Name: Greater Bendigo City Council<br>SPEAR Reference Number: S195003P                                                                                                                                                                        |                                                                                   |    |                                                                                                                         |                      |
| VESTING                                                                                                                                                                                                                                                                                                                                                                                                                 | OF ROADS A                                 | ND/OR RES                                       | FRVFS                                                                                                                                                                                                                                                 |                                                                                   |    | NOTATIONS                                                                                                               |                      |
| ROAD R-1 CITY OF GREATER BENDIGO   RESERVE No. 1 CITY OF GREATER BENDIGO   RESERVE No. 2 POWERCOR AUSTRALIA LTD   NOTATIONS   DEPTH LIMITATION : DOES NOT APPLY   SURVEY:   This plan is based on survey   STAGING: This is not a staged subdivision   Planning Permit No. DS/337/2017 This survey has been connected to permanent marks No(s). 17, 20 & 117   In Proclaimed Survey Area No. -                          |                                            |                                                 | Other purpose of this plan   To remove that part of Easement created in Inst. No. 376011 for Water Supply purposes that lies within this plan   Grounds for removal of easement   By direction in City of Greater Bendigo Planning Permit DS/337/2017 |                                                                                   |    |                                                                                                                         |                      |
|                                                                                                                                                                                                                                                                                                                                                                                                                         |                                            |                                                 | EASEMENT I                                                                                                                                                                                                                                            |                                                                                   | N  |                                                                                                                         |                      |
| LEGEND: A - Appurten                                                                                                                                                                                                                                                                                                                                                                                                    | ant Easement E -                           | Encumbering Eas                                 | sement R - Encumber                                                                                                                                                                                                                                   |                                                                                   |    |                                                                                                                         |                      |
| E-2, E-3 & Pipeli                                                                                                                                                                                                                                                                                                                                                                                                       | Purpose<br>ater Supply<br>nes or Ancillary | Width<br>(Metres)<br>See Diagram<br>See Diagram | Origin<br>INST. No. 3<br>This Plan - Sec 136                                                                                                                                                                                                          | 376011<br>of the Water Act                                                        |    | Land Benefited / In Favour of<br>Emu Valley Irrigation and Water Supply Trust<br>Coliban Water Region Water Corporation |                      |
| E-4<br>E-2                                                                                                                                                                                                                                                                                                                                                                                                              | Purposes<br>Drainage<br>Powerline          | See Diagram<br>3<br>See Diagram                 | 1989<br>This Pl<br>This Plan - Sec 88 c<br>Industry Ac                                                                                                                                                                                                | 89<br>Plan City of Greater Bendigo<br>8 of the Electricity Boworcor Australia Ltd |    | er Bendigo                                                                                                              |                      |
| EMU RISE - STA                                                                                                                                                                                                                                                                                                                                                                                                          | GE 1 (29 LOTS                              | LS)                                             |                                                                                                                                                                                                                                                       |                                                                                   |    | ARE                                                                                                                     | A OF STAGE - 3.443ha |
| spiir                                                                                                                                                                                                                                                                                                                                                                                                                   | 16 Bridge                                  | Street S<br>064<br>Vic 3550                     | URVEYORS FILE REF:                                                                                                                                                                                                                                    |                                                                                   |    | ORIGINAL SHEET<br>SIZE: A3                                                                                              | SHEET 1 OF 5         |
|                                                                                                                                                                                                                                                                                                                                                                                                                         | T 61 3 544 spiire.com                      | 8 2500                                          | Version: 2                                                                                                                                                                                                                                            | p · j · · č                                                                       |    |                                                                                                                         |                      |