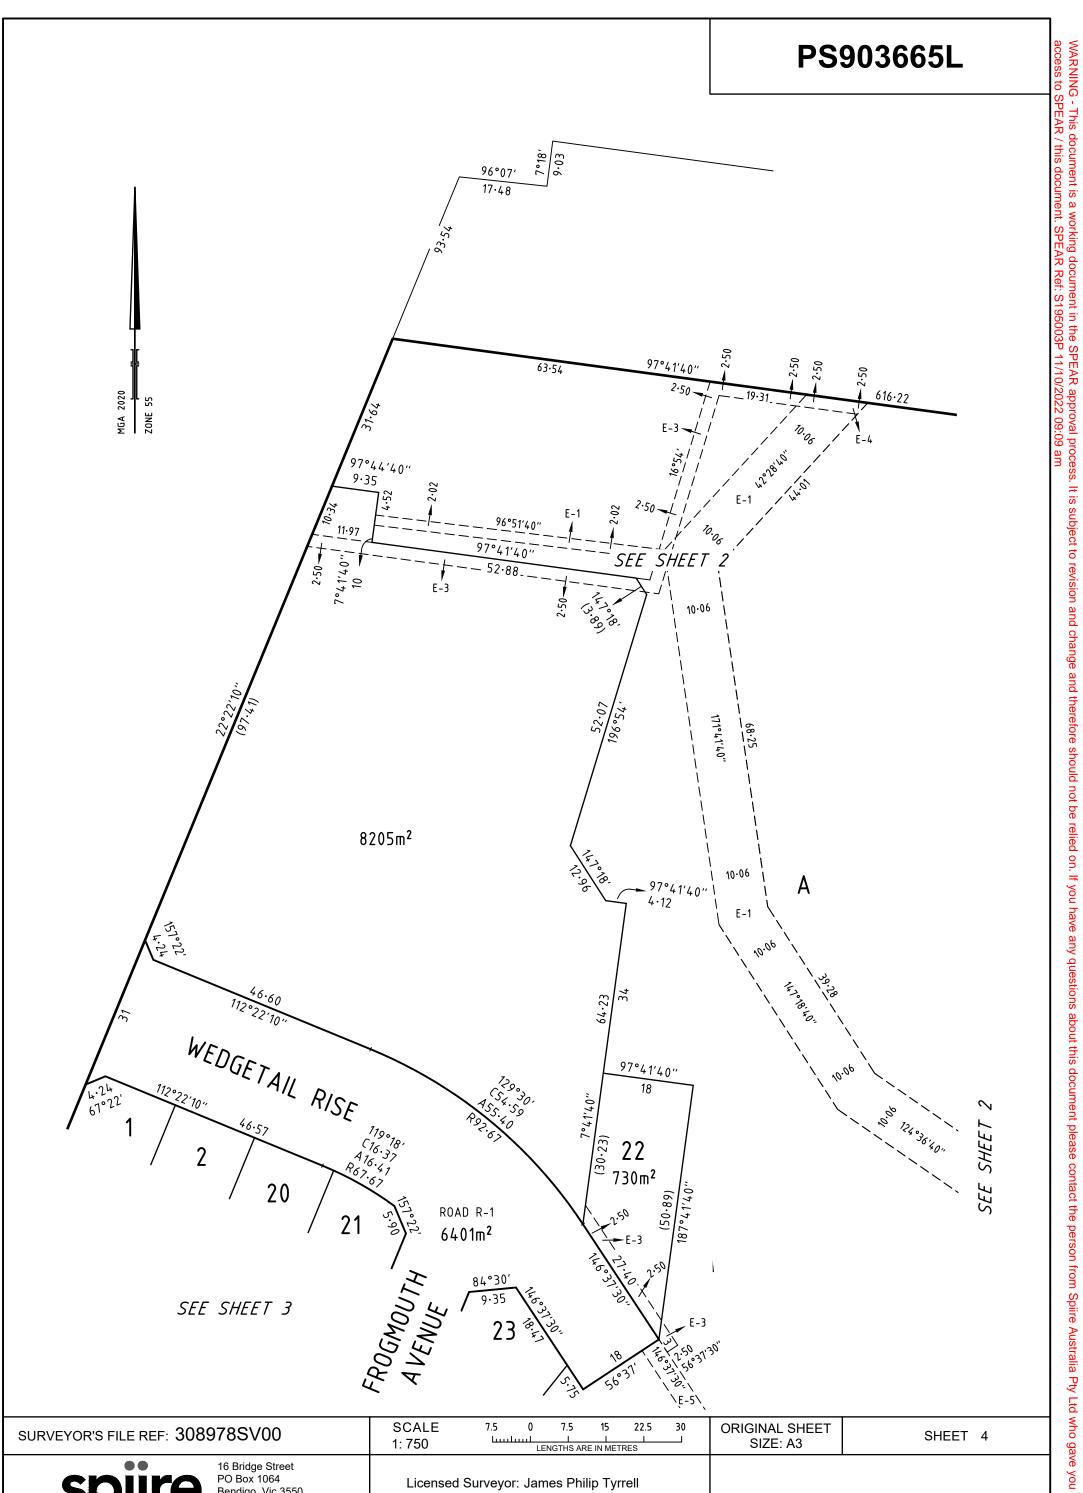

| PLAN OF SUBDIVISION                                                                                                                                                                                                                                                                                                                                                                                                     |                                            |                                                 | EDITIC                                                                                                                                                                                                                                                | DN 1                                                                              | PS | 903665L                                                                                                                 |                      |
|-------------------------------------------------------------------------------------------------------------------------------------------------------------------------------------------------------------------------------------------------------------------------------------------------------------------------------------------------------------------------------------------------------------------------|--------------------------------------------|-------------------------------------------------|-------------------------------------------------------------------------------------------------------------------------------------------------------------------------------------------------------------------------------------------------------|-----------------------------------------------------------------------------------|----|-------------------------------------------------------------------------------------------------------------------------|----------------------|
| LOCATION OF LAND<br>PARISH: STRATHFIELDSAYE<br>TOWNSHIP: -<br>SECTION: 1<br>CROWN ALLOTMENT: 5 (PART), 6 (PART) & 11 (PART)<br>CROWN PORTION: -<br>TITLE REFERENCE: C/T VOL 11591 FOL 753<br>LAST PLAN REFERENCE: LOT 2 ON PS723636V<br>POSTAL ADDRESS: EMU CREEK ROAD<br>(at time of subdivision) STRATHFIELDSAYE 3551<br>MGA2020 CO-ORDINATES: E: 264 555 ZONE: 55<br>(of approx centre of land in plan) N: 5 922 700 |                                            |                                                 | Council Name: Greater Bendigo City Council<br>SPEAR Reference Number: S195003P                                                                                                                                                                        |                                                                                   |    |                                                                                                                         |                      |
| VESTING                                                                                                                                                                                                                                                                                                                                                                                                                 | OF ROADS A                                 | ND/OR RES                                       | FRVFS                                                                                                                                                                                                                                                 |                                                                                   |    | NOTATIONS                                                                                                               |                      |
| ROAD R-1 CITY OF GREATER BENDIGO   RESERVE No. 1 CITY OF GREATER BENDIGO   RESERVE No. 2 POWERCOR AUSTRALIA LTD   NOTATIONS   DEPTH LIMITATION : DOES NOT APPLY   SURVEY:   This plan is based on survey   STAGING: This is not a staged subdivision   Planning Permit No. DS/337/2017 This survey has been connected to permanent marks No(s). 17, 20 & 117   In Proclaimed Survey Area No. -                          |                                            |                                                 | Other purpose of this plan   To remove that part of Easement created in Inst. No. 376011 for Water Supply purposes that lies within this plan   Grounds for removal of easement   By direction in City of Greater Bendigo Planning Permit DS/337/2017 |                                                                                   |    |                                                                                                                         |                      |
|                                                                                                                                                                                                                                                                                                                                                                                                                         |                                            |                                                 | EASEMENT I                                                                                                                                                                                                                                            |                                                                                   | N  |                                                                                                                         |                      |
| LEGEND: A - Appurten                                                                                                                                                                                                                                                                                                                                                                                                    | ant Easement E -                           | Encumbering Eas                                 | sement R - Encumber                                                                                                                                                                                                                                   |                                                                                   |    |                                                                                                                         |                      |
| E-2, E-3 & Pipeli                                                                                                                                                                                                                                                                                                                                                                                                       | Purpose<br>ater Supply<br>nes or Ancillary | Width<br>(Metres)<br>See Diagram<br>See Diagram | Origin<br>INST. No. 3<br>This Plan - Sec 136                                                                                                                                                                                                          | 376011<br>of the Water Act                                                        |    | Land Benefited / In Favour of<br>Emu Valley Irrigation and Water Supply Trust<br>Coliban Water Region Water Corporation |                      |
| E-4<br>E-2                                                                                                                                                                                                                                                                                                                                                                                                              | Purposes<br>Drainage<br>Powerline          | See Diagram<br>3<br>See Diagram                 | 1989<br>This Pl<br>This Plan - Sec 88 c<br>Industry Ac                                                                                                                                                                                                | 89<br>Plan City of Greater Bendigo<br>8 of the Electricity Boworcor Australia Ltd |    | er Bendigo                                                                                                              |                      |
| EMU RISE - STA                                                                                                                                                                                                                                                                                                                                                                                                          | GE 1 (29 LOTS                              | LS)                                             |                                                                                                                                                                                                                                                       |                                                                                   |    | ARE                                                                                                                     | A OF STAGE - 3.443ha |
| spiir                                                                                                                                                                                                                                                                                                                                                                                                                   | 16 Bridge                                  | Street S<br>064<br>Vic 3550                     | URVEYORS FILE REF:                                                                                                                                                                                                                                    |                                                                                   |    | ORIGINAL SHEET<br>SIZE: A3                                                                                              | SHEET 1 OF 5         |
|                                                                                                                                                                                                                                                                                                                                                                                                                         | T 61 3 544 spiire.com                      | 8 2500                                          | Version: 2                                                                                                                                                                                                                                            | p · j · · č                                                                       |    |                                                                                                                         |                      |