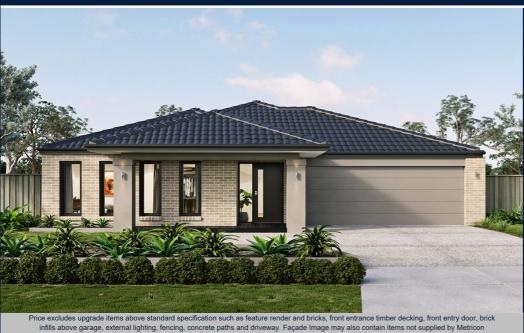

## metricon

FROM

\$627,190

Titled Land

**Emu Rise** 

Lot 7 Emu Creek Road, Strathfieldsaye

CARLIN 19A (LIMITED EDITION)
KINGSTON FACADE

**BLOCK SIZE: 630m2** 

## **PACKAGE INCLUDES:**

The Carlin 19A (LIMITED EDITION) with Kingston facade built to our industry leading base specifications, plus:

- 7 star energy rating
- Site cost allowance
- Quality tiles to bathrooms, ensuite and laundry
- Tiled shower base
- Chrome hand and slide shower rail
- · Stylish stainless steel appliances
- Garage door remote control
- Aluminium double glazed windows
- · Eaves to façade
- Ducted gas heating
- Lifetime Structural Guarantee#