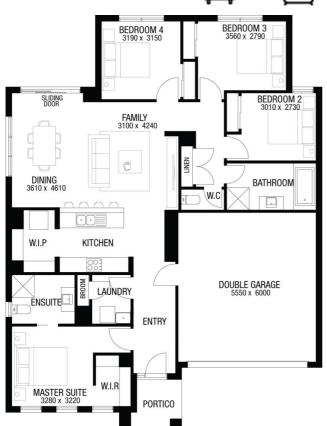

## metricon

FROM

\$627,190

Titled Land

**Emu Rise** 

Lot 7 Emu Creek Road, Strathfieldsaye

CARLIN 19A (LIMITED EDITION)
KINGSTON FACADE

**BLOCK SIZE: 630m2** 

## **PACKAGE INCLUDES:**

The Carlin 19A (LIMITED EDITION) with Kingston facade built to our industry leading base specifications, plus:

- 7 star energy rating
- Site cost allowance
- Quality tiles to bathrooms, ensuite and laundry
- Tiled shower base
- Chrome hand and slide shower rail
- · Stylish stainless steel appliances
- Garage door remote control
- Aluminium double glazed windows
- · Eaves to façade
- Ducted gas heating
- Lifetime Structural Guarantee#