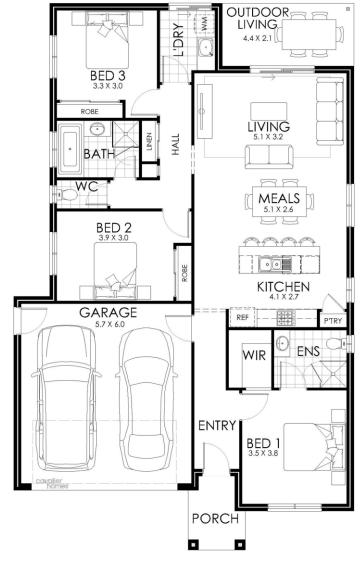

## Ashley 19

Lot 49 Whistler Street, Emu Rise Estate Strathfieldsaye

3

Lot Size: 469m2

\$616,217