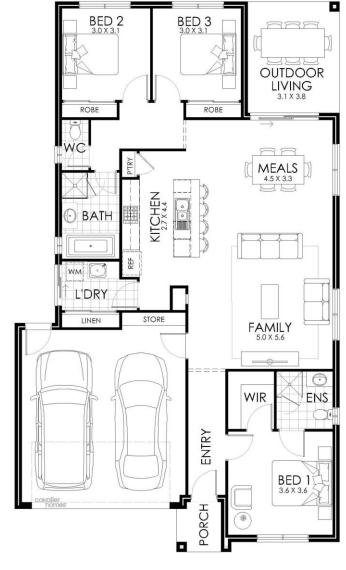

## Manly 20

Lot 48 Whistler Street, Emu Rise Estate Strathfieldsaye

Lot Size: 469m2

\$625,542