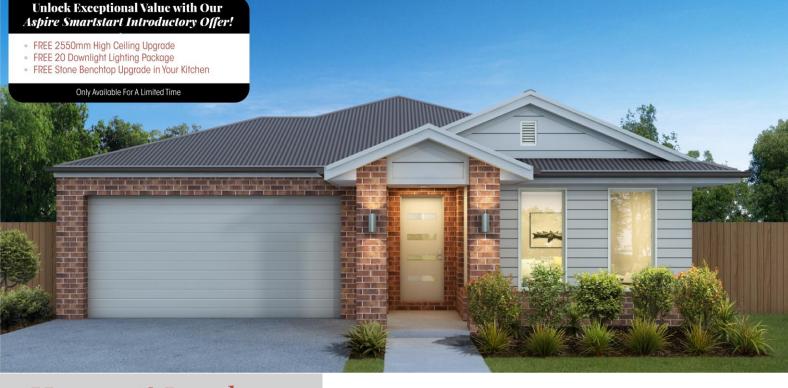

## Manly 20

Lot 48 Whistler Street, Emu Rise Estate Strathfieldsaye

Lot Size: 469m2

\$625,542

## List of Inclusions:

• Free upgrade: 20mm Stone to Kitchen

• Free upgrade: 2550mm Ceiling Height

• Free Upgrade: 20 no. Downlights

• Site Cost Allowance Including BAL 12.5

• Quality Floor Coverings Throughout

• Westinghouse Appliances

• Brick Infill to All Windows & Doors

• Natural Concrete to Porch, Driveway & Alfresco

• Steel Batten to Ceilings (Including Garage)

• 450mm Stud Centres Throughout

• 7 Star Energy Rating & NCC Compliant