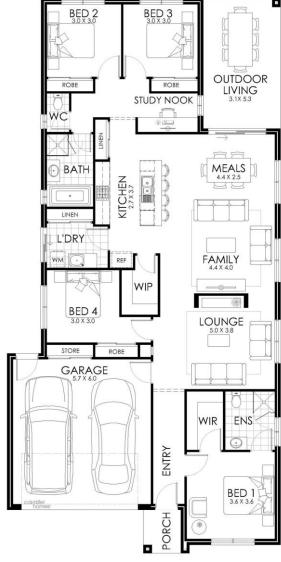

## Manly 24

Lot 47 Whistler Street, Emu Rise Estate Strathfieldsaye

Lot Size: 469m2

\$663,109