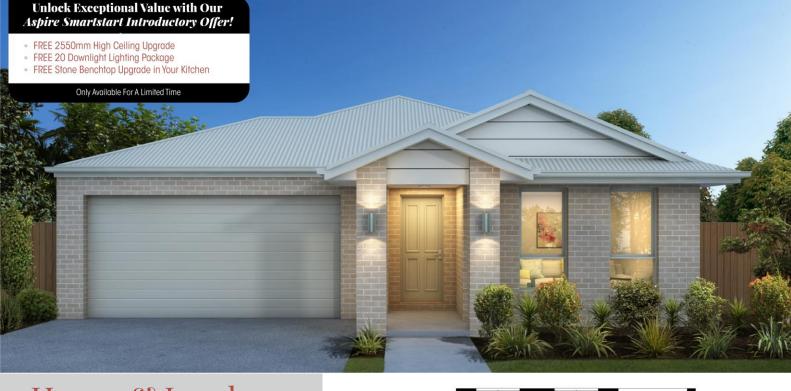

## Manly 24

Lot 47 Whistler Street, Emu Rise Estate Strathfieldsaye

Lot Size: 469m2

\$663,109

## List of Inclusions:

• Free upgrade: 20mm Stone to Kitchen

• Free upgrade: 2550mm Ceiling Height

• Free Upgrade: 20 no. Downlights

• Site Cost Allowance Including BAL 12.5

• Quality Floor Coverings Throughout

• Westinghouse Appliances

• Brick Infill to All Windows & Doors

• Natural Concrete to Porch, Driveway & Alfresco

• Steel Batten to Ceilings (Including Garage)

• 450mm Stud Centres Throughout

• 7 Star Energy Rating & NCC Compliant