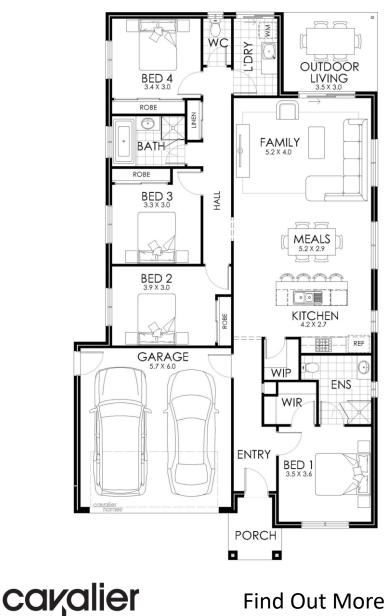

## Ashley 22A

Lot 46 Whistler Street, Emu Rise Estate Strathfieldsaye

Lot Size: 536m2

## \$658,436

List of Inclusions:

- Free upgrade: 20mm Stone to Kitchen
- Free upgrade: 2550mm Ceiling Height
- Free Upgrade: 20 no. Downlights
- Site Cost Allowance Including BAL 12.5
- Quality Floor Coverings Throughout
- Westinghouse Appliances
- Brick Infill to All Windows & Doors
- Natural Concrete to Porch, Driveway & Alfresco
- Steel Batten to Ceilings (Including Garage)
- 450mm Stud Centres Throughout
- 7 Star Energy Rating & NCC Compliant
- 3.5 Kw PV Solar System