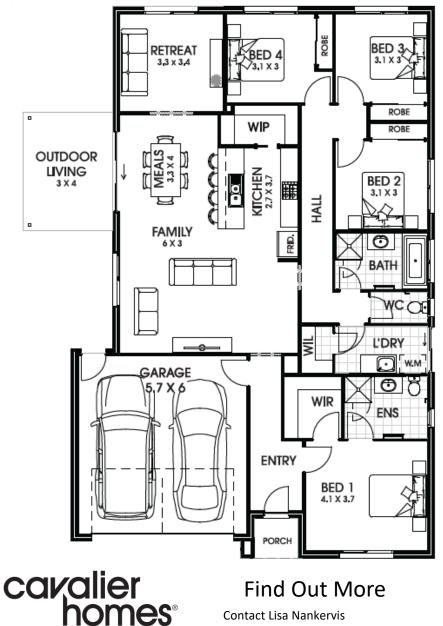

## Hamilton 24

Lot 45 Whistler Street, Emu Rise Estate Strathfieldsaye

Lot Size: 603m2

## \$675,504

List of Inclusions:

- Free upgrade: 20mm Stone to Kitchen
- Free upgrade: 2550mm Ceiling Height
- Free Upgrade: 20 no. Downlights
- Site Cost Allowance Including BAL 12.5
- Quality Floor Coverings Throughout
- Westinghouse Appliances
- Brick Infill to All Windows & Doors
- Natural Concrete to Porch, Driveway & Alfresco
- Steel Batten to Ceilings (Including Garage)
- 450mm Stud Centres Throughout
- 7 Star Energy Rating & NCC Compliant
- 3.5 Kw PV Solar System