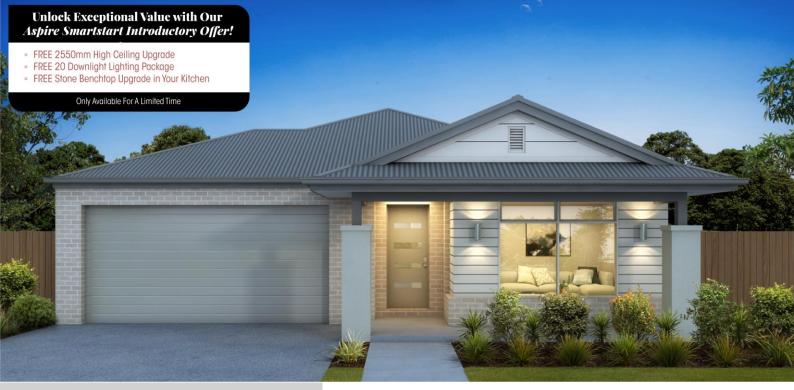

## \$675,504

List of Inclusions:

- Free upgrade: 20mm Stone to Kitchen
- Free upgrade: 2550mm Ceiling Height
- Free Upgrade: 20 no. Downlights
- Site Cost Allowance Including BAL 12.5
- Quality Floor Coverings Throughout
- Westinghouse Appliances
- Brick Infill to All Windows & Doors
- Natural Concrete to Porch, Driveway & Alfresco
- Steel Batten to Ceilings (Including Garage)
- 450mm Stud Centres Throughout
- 7 Star Energy Rating & NCC Compliant
- 3.5 Kw PV Solar System