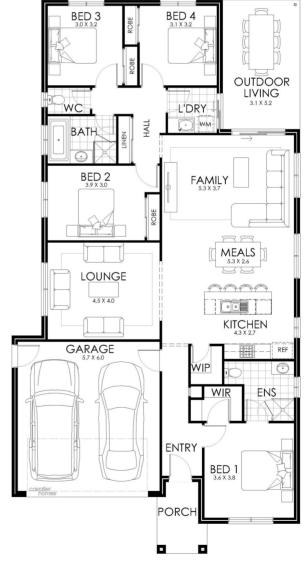

## House & Land Package

## Ashley 24

Lot 38 Wedgetail Rise, Emu Rise Estate Strathfieldsaye

Lot Size: 751m2

\$707,890

## List of Inclusions:

- Free upgrade: 20mm Stone to Kitchen
- · Free upgrade: 2550mm Ceiling Height
- · Free Upgrade: 20 no. Downlights
- · Site Cost Allowance Including BAL 12.5
- Quality Floor Coverings Throughout
- Westinghouse Appliances
- · Brick Infill to All Windows & Doors
- · Natural Concrete to Porch, Driveway & Alfresco
- · Steel Batten to Ceilings (Including Garage)
- 450mm Stud Centres Throughout
- 7 Star Energy Rating & NCC Compliant
- 3.5 Kw PV Solar System