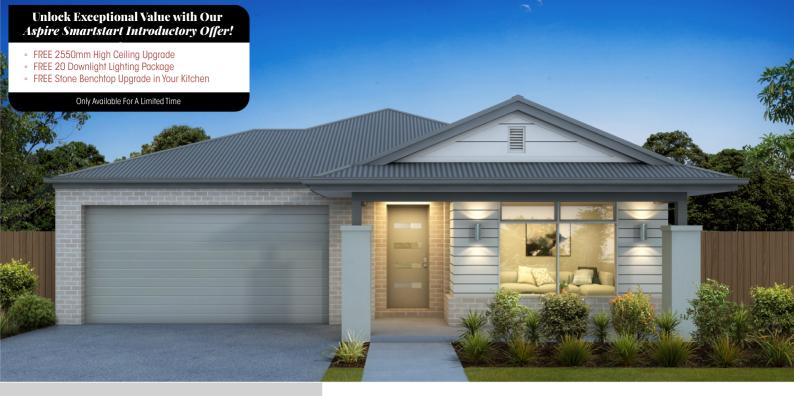

## House & Land Package

## Ashley 24

Lot 38 Wedgetail Rise, Emu Rise Estate Strathfieldsaye

Lot Size: 751m2

\$707,890

## List of Inclusions:

- Free upgrade: 20mm Stone to Kitchen
- · Free upgrade: 2550mm Ceiling Height
- · Free Upgrade: 20 no. Downlights
- · Site Cost Allowance Including BAL 12.5
- Quality Floor Coverings Throughout
- Westinghouse Appliances
- · Brick Infill to All Windows & Doors
- · Natural Concrete to Porch, Driveway & Alfresco
- · Steel Batten to Ceilings (Including Garage)
- 450mm Stud Centres Throughout
- 7 Star Energy Rating & NCC Compliant
- 3.5 Kw PV Solar System