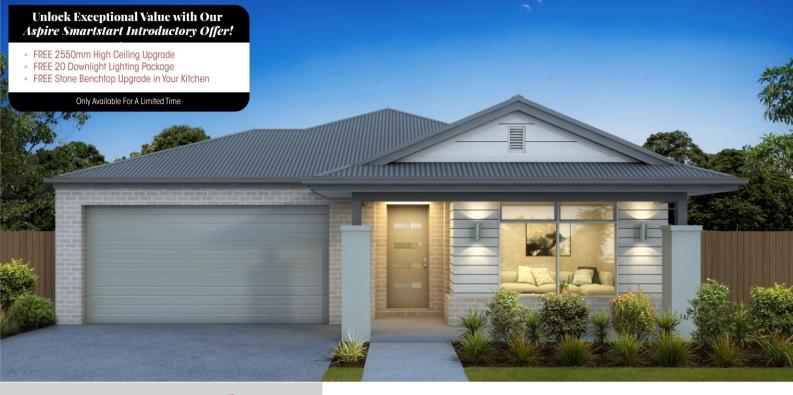

## House & Land Package

## Adelaide 18

Lot 36 Wedgetail Rise, Emu Rise Estate Strathfieldsaye

Lot Size: 658m2

\$635,999

## List of Inclusions:

• Free upgrade: 20mm Stone to Kitchen

• Free upgrade: 2550mm Ceiling Height

• Free Upgrade: 20 no. Downlights

• Site Cost Allowance Including BAL 12.5

• Quality Floor Coverings Throughout