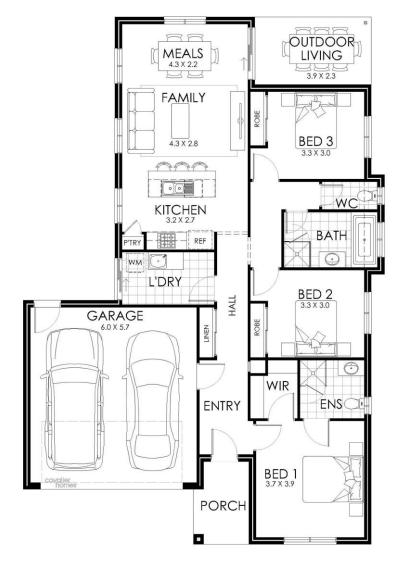

## Adelaide 18

Lot 36 Wedgetail Rise, Emu Rise Estate Strathfieldsaye

Lot Size: 658m2

\$635,999

## List of Inclusions:

• Free upgrade: 20mm Stone to Kitchen

• Free upgrade: 2550mm Ceiling Height

• Free Upgrade: 20 no. Downlights

• Site Cost Allowance Including BAL 12.5

• Quality Floor Coverings Throughout

• Westinghouse Appliances

• Brick Infill to All Windows & Doors

• Natural Concrete to Porch, Driveway & Alfresco

• Steel Batten to Ceilings (Including Garage)

• 450mm Stud Centres Throughout

• 7 Star Energy Rating & NCC Compliant

• 3.5 Kw PV Solar System