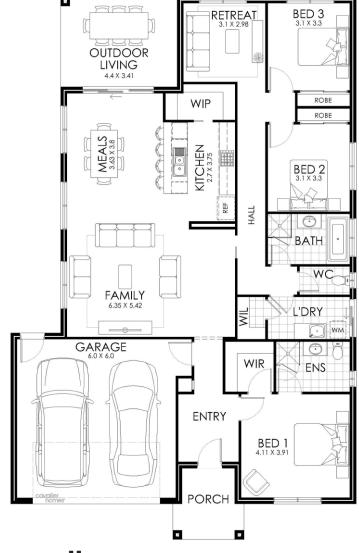

## Hamilton 24

Lot 35 Wedgetail Rise, Emu Rise Estate Strathfieldsaye

3 🕮

Lot Size: 583m2

\$669,178