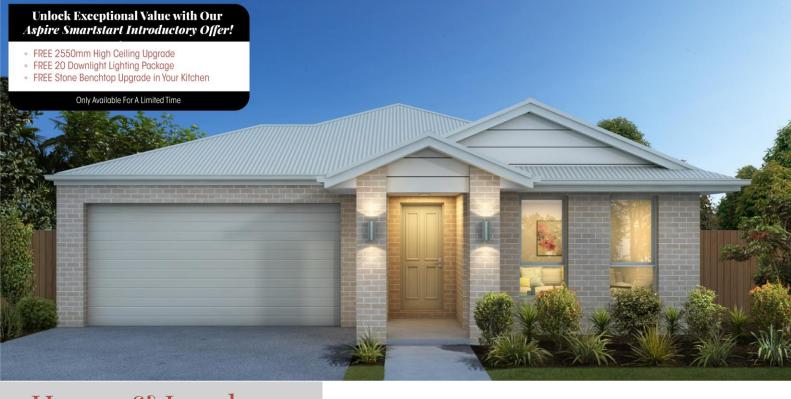

## Hamilton 24

Lot 35 Wedgetail Rise, Emu Rise Estate Strathfieldsaye

3 🕮

Lot Size: 583m2

\$669,178

## List of Inclusions:

• Free upgrade: 20mm Stone to Kitchen

• Free upgrade: 2550mm Ceiling Height

• Free Upgrade: 20 no. Downlights

• Site Cost Allowance Including BAL 12.5

• Quality Floor Coverings Throughout

• Westinghouse Appliances

• Brick Infill to All Windows & Doors

• Natural Concrete to Porch, Driveway & Alfresco

• Steel Batten to Ceilings (Including Garage)

• 450mm Stud Centres Throughout

• 7 Star Energy Rating & NCC Compliant

• 3.5 Kw PV Solar System

Find Out More

Contact Lisa Nankervis

0448 177 483