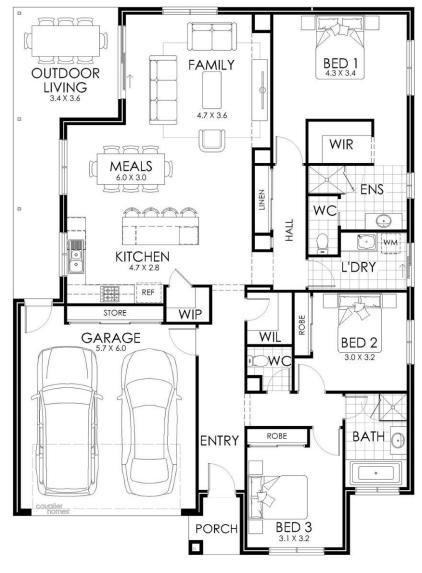

## Ballina 24

Lot 34 Wedgetail Rise, Emu Rise Estate Strathfieldsaye

Lot Size: 562m2

\$669,836