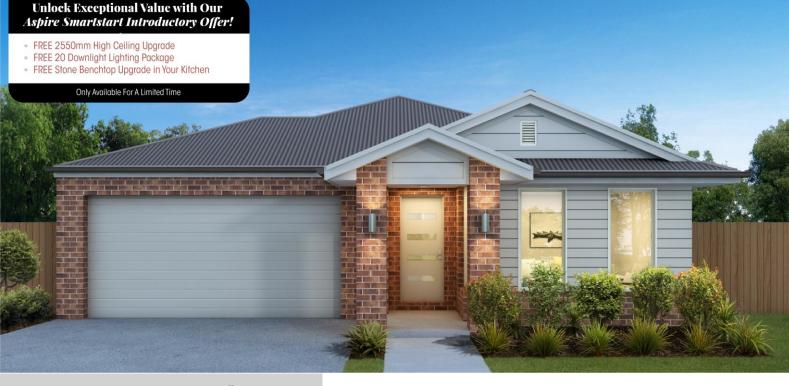

## House & Land Package

## Ballina 24

Lot 34 Wedgetail Rise, Emu Rise Estate Strathfieldsaye

Lot Size: 562m2

\$669,836

## List of Inclusions:

• Free upgrade: 20mm Stone to Kitchen

• Free upgrade: 2550mm Ceiling Height

• Free Upgrade: 20 no. Downlights

• Site Cost Allowance Including BAL 12.5

• Quality Floor Coverings Throughout