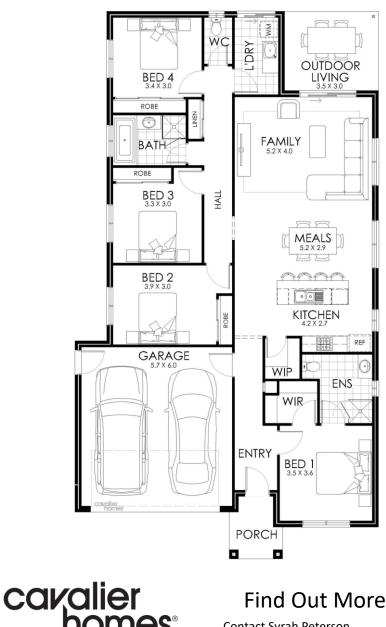

## Ashley 22A

Lot 32 Swift Street, Emu Rise Estate Strathfieldsaye

Lot Size: 659m2

## \$663,463

List of Inclusions:

- Free upgrade: 20mm Stone to Kitchen
- Free upgrade: 2550mm Ceiling Height
- Free Upgrade: 20 no. Downlights
- Site Cost Allowance Including BAL 12.5
- Quality Floor Coverings Throughout
- Westinghouse Appliances
- Brick Infill to All Windows & Doors
- Natural Concrete to Porch, Driveway & Alfresco
- Steel Batten to Ceilings (Including Garage)
- 450mm Stud Centres Throughout
- 7 Star Energy Rating & NCC Compliant
- 3.5 Kw PV Solar System