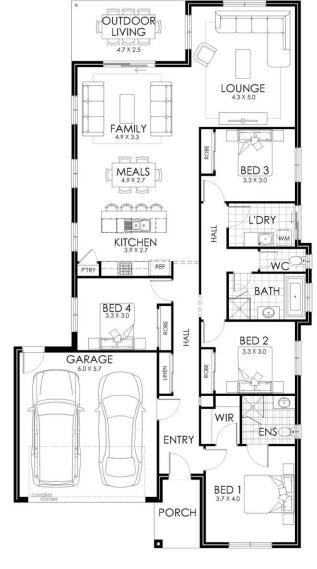

## House & Land Package

## Adelaide 24

Lot 32 Swift Street, Emu Rise Estate Strathfieldsaye

Lot Size: 659m2

\$679,519