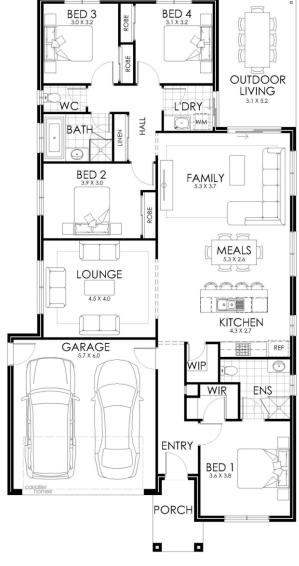

## Ashley 24

Lot 31 Swift Street, Emu Rise Estate Strathfieldsaye

Lot Size: 576m2

\$670,390