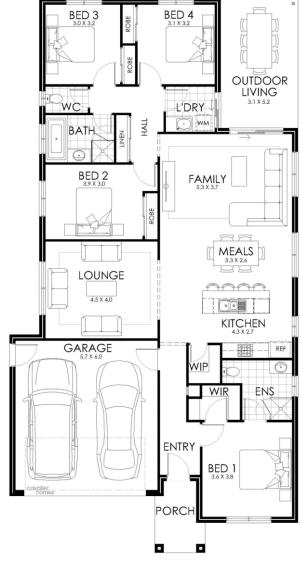

## Ashley 24

Lot 30 Swift Street, Emu Rise Estate Strathfieldsaye

Lot Size: 576m2

\$675,390