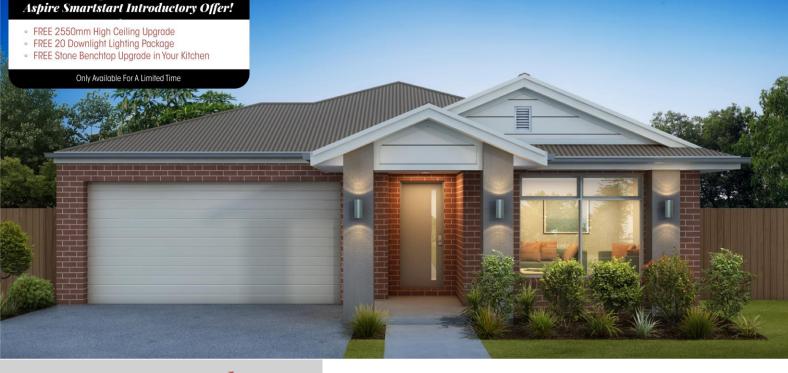

## House & Land Package

**Unlock Exceptional Value with Our** 

## Ashley 24

Lot 30 Swift Street, Emu Rise Estate Strathfieldsaye

Lot Size: 576m2

\$675,390

## List of Inclusions:

• Free upgrade: 20mm Stone to Kitchen

• Free upgrade: 2550mm Ceiling Height

• Free Upgrade: 20 no. Downlights

• Site Cost Allowance Including BAL 12.5

• Quality Floor Coverings Throughout

• Westinghouse Appliances

• Brick Infill to All Windows & Doors

• Natural Concrete to Porch, Driveway & Alfresco

• Steel Batten to Ceilings (Including Garage)

• 450mm Stud Centres Throughout

• 7 Star Energy Rating & NCC Compliant

• 3.5 Kw PV Solar System