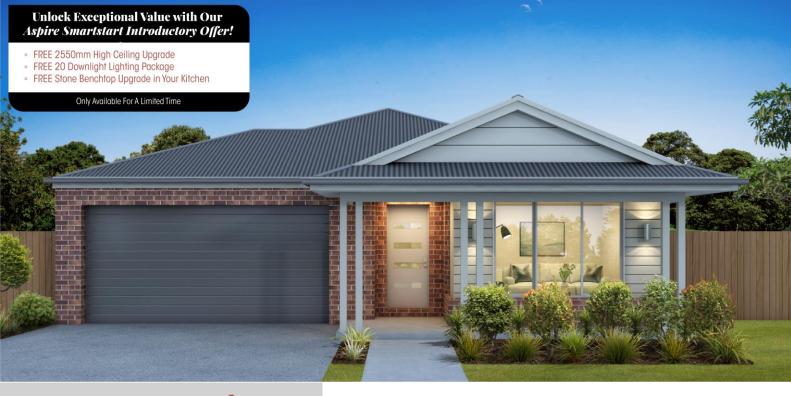

## House & Land Package

## Manly 20

Lot 21 Wedgetail Rise, Emu Rise Estate Strathfieldsaye

Lot Size: 656m2

\$655,042

## List of Inclusions:

• Free upgrade: 20mm Stone to Kitchen

• Free upgrade: 2550mm Ceiling Height

• Free Upgrade: 20 no. Downlights

• Site Cost Allowance Including BAL 12.5

• Quality Floor Coverings Throughout

• Westinghouse Appliances

• Brick Infill to All Windows & Doors

• Natural Concrete to Porch, Driveway & Alfresco

• Steel Batten to Ceilings (Including Garage)

• 450mm Stud Centres Throughout

• 7 Star Energy Rating & NCC Compliant

• 3.5 Kw PV Solar System