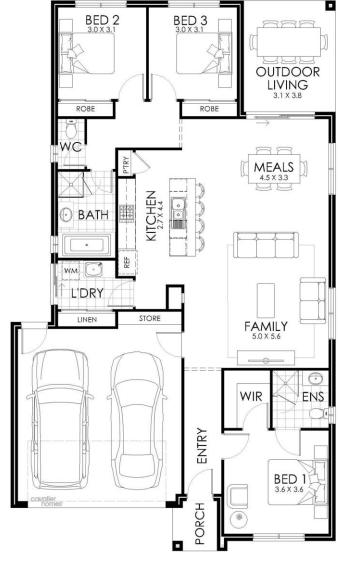

## House & Land Package

## Manly 20

Lot 21 Wedgetail Rise, Emu Rise Estate Strathfieldsaye

Lot Size: 656m2

\$655,042