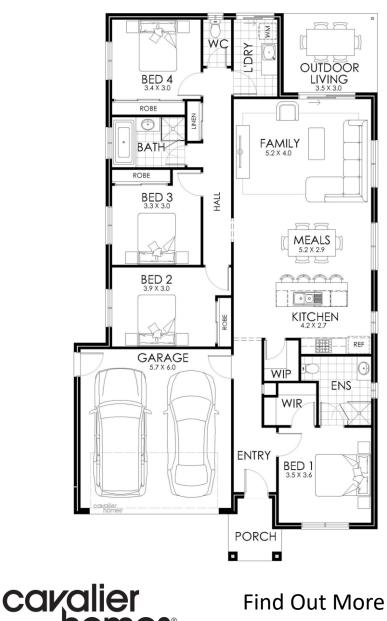

## Ashley 22A

Lot 10 Emu Creek Road, Emu Rise Estate Strathfieldsaye

Lot Size: 630m2

## \$651,191

List of Inclusions:

- Free upgrade: 20mm Stone to Kitchen
- Free upgrade: 2550mm Ceiling Height
- Free Upgrade: 20 no. Downlights
- Site Cost Allowance Including BAL 12.5
- Quality Floor Coverings Throughout
- Westinghouse Appliances
- Brick Infill to All Windows & Doors
- Natural Concrete to Porch, Driveway & Alfresco
- Steel Batten to Ceilings (Including Garage)
- 450mm Stud Centres Throughout
- 7 Star Energy Rating & NCC Compliant
- 3.5 Kw PV Solar System