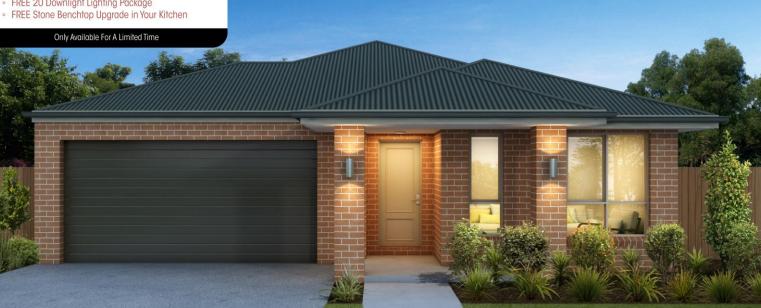

## Ashley 22A

Lot 10 Emu Creek Road, Emu Rise Estate Strathfieldsaye

Lot Size: 630m2

## \$651,191

List of Inclusions:

- Free upgrade: 20mm Stone to Kitchen
- Free upgrade: 2550mm Ceiling Height
- Free Upgrade: 20 no. Downlights
- Site Cost Allowance Including BAL 12.5
- Quality Floor Coverings Throughout
- Westinghouse Appliances
- Brick Infill to All Windows & Doors
- Natural Concrete to Porch, Driveway & Alfresco
- Steel Batten to Ceilings (Including Garage)
- 450mm Stud Centres Throughout
- 7 Star Energy Rating & NCC Compliant
- 3.5 Kw PV Solar System