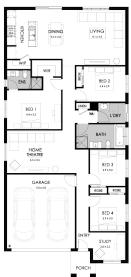

## Lot 49 Whistler Street, Strathfieldsaye Emu Rise Estate

<u>Land size:</u> 469m<sup>2</sup>
Home Size: 206.47m<sup>2</sup>

- Stylish modern facade with rendered feature
- Double glazed thermally broken awning windows
- 2400mm high ceilings
- · Quality flooring throughout
- 900mm Westinghouse kitchen appliances
- 20mm stone benchtops to kitchen
- Quality chrome or matt black tapware, throughout
- Quality Dulux paint
- · Site cost allowance
- Developer guidelines
- 7-Star energy rating
- 25 Year Structural Guarantee
- 12 Month Maintenance