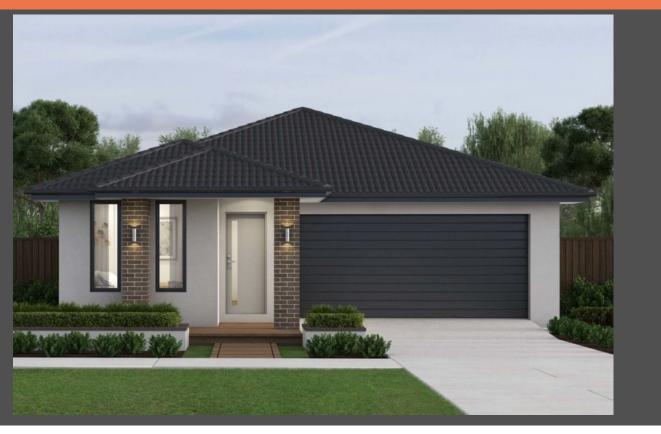

# Brooklyn 22 Viva façade. Package from \$598,400

## Lot 49 Whistler Street, Strathfieldsaye Emu Rise Estate

<u>Land size:</u> 469m<sup>2</sup>
Home Size: 206.47m<sup>2</sup>

- Stylish modern facade with rendered feature
- Double glazed thermally broken awning windows
- 2400mm high ceilings
- · Quality flooring throughout
- 900mm Westinghouse kitchen appliances
- 20mm stone benchtops to kitchen
- Quality chrome or matt black tapware, throughout
- Quality Dulux paint
- · Site cost allowance
- Developer guidelines
- 7-Star energy rating
- 25 Year Structural Guarantee
- 12 Month Maintenance