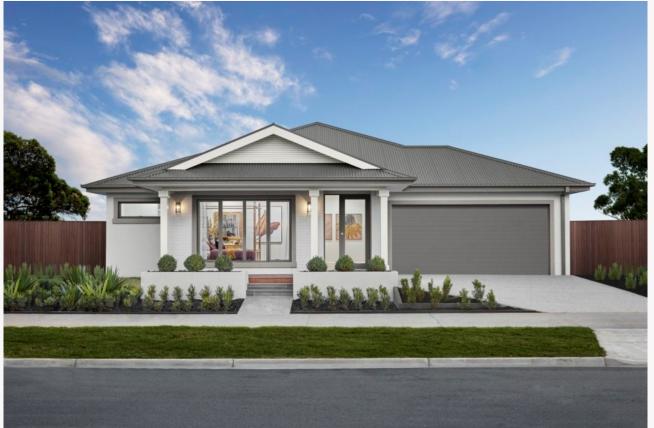

## Barcelona 27 Southampton façade. Package from \$719,700

## Lot 49 Whistler Street, Strathfieldsaye, Emu Rise Estate

| Land size: | 469m <sup>2</sup>    |
|------------|----------------------|
| Home Size: | 254.80m <sup>2</sup> |

- Stunning façade included
- Double glazed thermally broken awning windows •
- Quality floor coverings throughout2550mm high ceilings to ground floor
- · LED downlights to entry, kitchen and living
- · Soft closers to all kitchen, laundry, vanity drawers and doors
- ILVE 900mm wide oven, cooktop and rangehood
- 40mm Caesarstone kitchen benchtops
- · 20mm Caesarstone to bathroom benchtops
- · Quality Caroma basins and tapware
- · Overhead cupboards adjacent to rangehood
- Tiled splashback
- 7-Star Energy rating
- · 25 Year Structural Guarantee
- 12 Year Maintenance

Chloe Whitehead 0409 862 052 | cwhitehead@boutiquehomes.com.au

Price based on floor plan shown and on builder's preferred siting. Floor plan depicts a modern facade shown and included in price. Image used i illustrative purposes only and may show decorative items not included in the price shown including path, fenoing, landscaping, coach lights and based on developer supplied engineering plans and plans of subdivision and hial pricing may vary if actual site conditions differ to those shown in documents Block and building dimensions may vary from the illustration and the defails shown. The price does not include transfer duty, setti intrastructure levies imposed or any other flees or disbursements associated with the settlement of the land. Additions to the contract may be re with Council and Regulatory Authority requirements which may also affect the price. Pricing subject to change without notice. Further terms and co-including with respect to the price, of the full terms and conditions places with thich, www.buildupetimes.com.auditsclaimer.