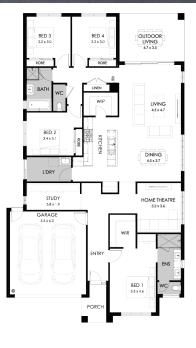

## Lot 49 Whistler Street, Strathfieldsaye, Emu Rise Estate

| Land size: | 469m <sup>2</sup>    |
|------------|----------------------|
| Home Size: | 254.80m <sup>2</sup> |

- Stunning façade included
- Double glazed thermally broken awning windows •
- Quality floor coverings throughout2550mm high ceilings to ground floor
- · LED downlights to entry, kitchen and living
- · Soft closers to all kitchen, laundry, vanity drawers and doors
- ILVE 900mm wide oven, cooktop and rangehood
- 40mm Caesarstone kitchen benchtops
- · 20mm Caesarstone to bathroom benchtops
- · Quality Caroma basins and tapware
- · Overhead cupboards adjacent to rangehood
- Tiled splashback
- 7-Star Energy rating
- · 25 Year Structural Guarantee
- 12 Year Maintenance

Chloe Whitehead 0409 862 052 | cwhitehead@boutiquehomes.com.au

Price based on floor plan shown and on builder's preferred siting. Floor plan depicts a modern facade shown and included in price. Image used i illustrative purposes only and may show decorative items not included in the price shown including path, fenoing, landscaping, coach lights and based on developer supplied engineering plans and plans of subdivision and hial pricing may vary if actual site conditions differ to those shown in documents Block and building dimensions may vary from the illustration and the defails shown. The price does not include transfer duty, setti intrastructure levies imposed or any other flees or disbursements associated with the settlement of the land. Additions to the contract may be re with Council and Regulatory Authority requirements which may also affect the price. Pricing subject to change without notice. Further terms and co-including with respect to the price, of the full terms and conditions places with thich, www.buildupetimes.com.auditsclaimer.