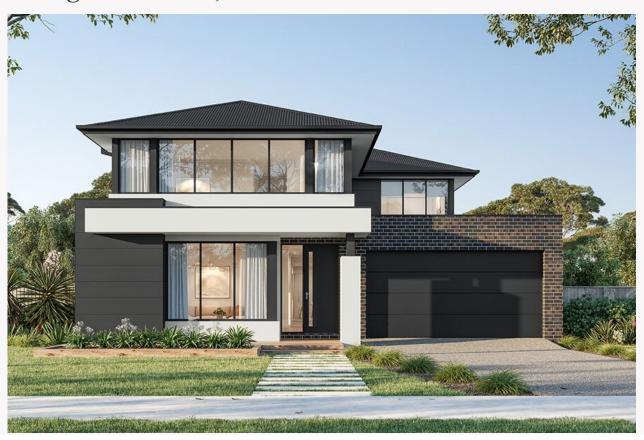

## Montpellier 35 Wright façade Package from \$854,000

## Lot 48 Whistler Street, Strathfieldsaye, Emu Rise Estate

Land size: 469m<sup>2</sup> 324.40m<sup>2</sup> Home Size:

- Stunning façade included
- Double glazing (including sliding doors)
  Quality floor coverings throughout
  2550mm high ceilings to ground floor