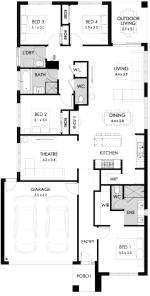

## Lot 48 Whistler Street, Strathfieldsaye Emu Rise Estate

Land size: 469m<sup>2</sup> Home Size: 209.63m<sup>2</sup>

Stylish modern facade with rendered feature

- Double glazed thermally broken awning windows
- 2400mm high ceilings
- Quality flooring throughout
- 900mm Westinghouse kitchen appliances
- 20mm stone benchtops to kitchen
- · Quality chrome or matt black tapware, throughout
- Quality Dulux paint
- Site cost allowance
- Developer guidelines
- 7-Star energy rating
- 25 Year Structural Guarantee
- 12 Month Maintenance