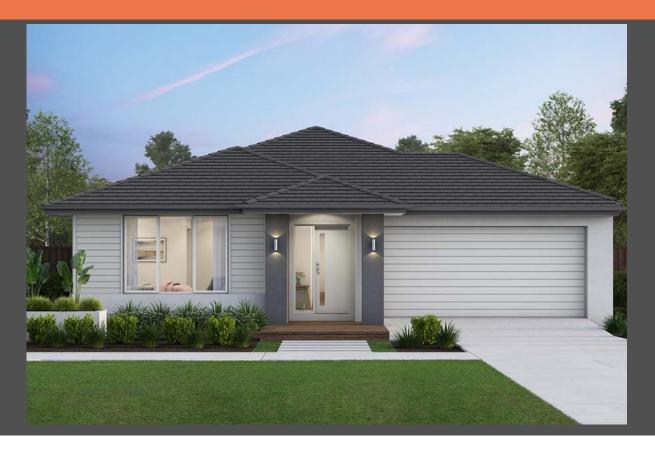

Lennox 23 Metro façade. Package from \$633,000

🕮 4 宁 2 🖨 2

## Lot 48 Whistler Street, Strathfieldsaye Emu Rise Estate

Land size: 469m<sup>2</sup> Home Size: 209.63m<sup>2</sup>

Stylish modern facade with rendered feature

- Double glazed thermally broken awning windows
- 2400mm high ceilings
- Quality flooring throughout
- 900mm Westinghouse kitchen appliances
- 20mm stone benchtops to kitchen
- · Quality chrome or matt black tapware, throughout
- Quality Dulux paint
- Site cost allowance
- Developer guidelines
- 7-Star energy rating
- 25 Year Structural Guarantee
- 12 Month Maintenance