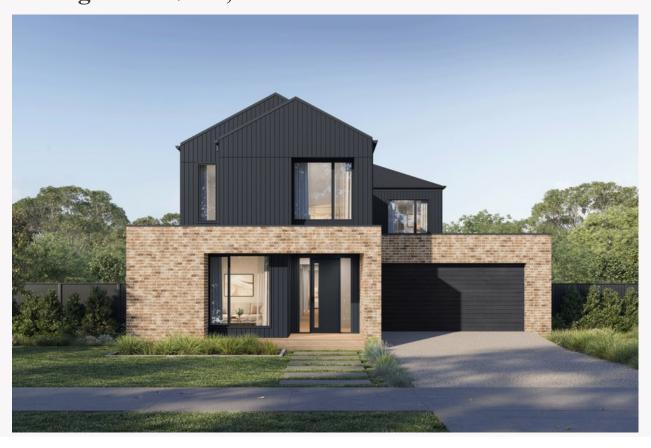

## Montreal 37 Highlands façade. **Package from \$881,200**

## Lot 47 Whistler Street, Strathfieldsaye, Emu Rise Estate

Land size: 469m<sup>2</sup> 343.78m<sup>2</sup> Home Size:

- Stunning façade included
- Double glazing (including sliding doors)
- Quality floor coverings throughout 2550mm high ceilings to ground floor
- LED downlights to entry, kitchen and living
- · Soft closers to all kitchen, laundry, vanity drawers and doors
- ILVE 900mm wide oven, cooktop and rangehood
- · 40mm Caesarstone kitchen benchtops
- 20mm Caesarstone to bathroom benchtops
- Quality Caroma basins and tapware
- · Overhead cupboards adjacent to rangehood
- Tiled splashback
- · 25 Year Structural Guarantee
- 12 Year Maintenance