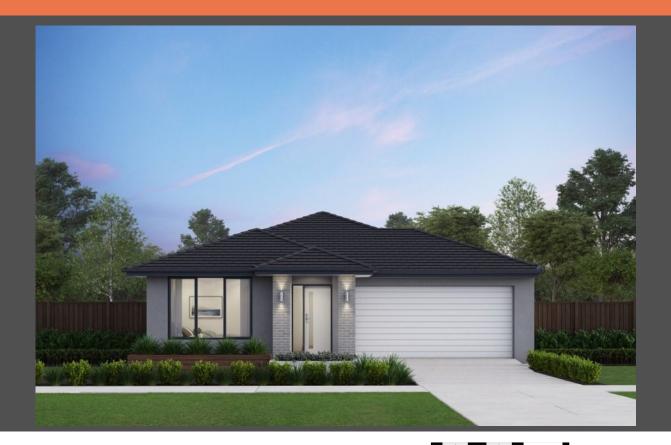

Madison 23 Modern façade. Package from \$632,400

## Lot 47 Whistler Street, Strathfieldsaye **Emu Rise Estate**

Land size: 469m<sup>2</sup> Home Size:

208.13m<sup>2</sup>

- Stylish modern facade with rendered feature
- Double glazed thermally broken awning windows
- 2400mm high ceilings
- Quality flooring throughout
- 900mm Westinghouse kitchen appliances
- 20mm stone benchtops to kitchen
- · Quality chrome or matt black tapware, throughout
- Quality Dulux paint
- Site cost allowance
- Developer guidelines
- 7-Star energy rating
- · 25 Year Structural Guarantee
- 12 Month Maintenance

## Chloe Whitehead 0409 862 052 | cwhitehead@boutiquehomes.com.au

Price based on floorplan & facade shown and on builder's preferred siting. Image used is an artist impression for illustrative purposes only and shows 2400mm high ceilings plus decorative items not included in the price shown including path, fenong, landscaping, coach lights and furnisming. "From pricing contains an allowance for ste coasts ownal and developer requirements and is subject to change. Block and building dimensions may any from the illustration and the details shown. For more information on the pricing and specification of this home please contact a New Homes Consultant. ABN Group Victoria has permission of the owner of the land to advertise the land as part of the price specified. The price does on include transfer duty, settlement costs, community infrastructure levies imposed or any other fees or disbursements associat ed with the settlement of the land.