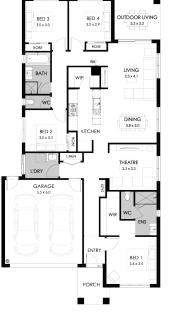

## Lot 47 Whistler Street, Strathfieldsaye **Emu Rise Estate**

Land size: 469m<sup>2</sup> Home Size:

208.13m<sup>2</sup>

- Stylish modern facade with rendered feature
- Double glazed thermally broken awning windows
- 2400mm high ceilings
- Quality flooring throughout
- 900mm Westinghouse kitchen appliances
- 20mm stone benchtops to kitchen
- · Quality chrome or matt black tapware, throughout
- Quality Dulux paint
- Site cost allowance
- Developer guidelines
- 7-Star energy rating
- · 25 Year Structural Guarantee
- 12 Month Maintenance