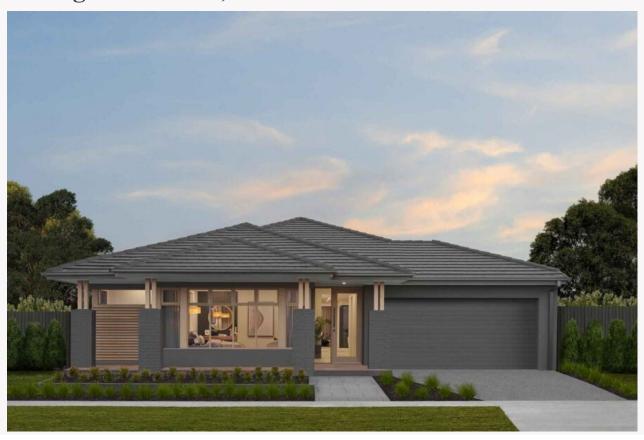

## Marseille 32 Provincial façade. **Package from \$779,300**

## Lot 45 Whistler Street, Strathfieldsaye, Emu Rise Estate

Land size: 603m<sup>2</sup> 297.14m<sup>2</sup> Home Size:

- Stunning façade included
- Double glazed thermally broken awning windows
- Quality floor coverings throughout2550mm high ceilings to ground floor
- · LED downlights to entry, kitchen and living
- · Soft closers to all kitchen, laundry, vanity drawers and doors
- ILVE 900mm wide oven, cooktop and rangehood
- 40mm Caesarstone kitchen benchtops
- 20mm Caesarstone to bathroom benchtops
- · Quality Caroma basins and tapware
- · Overhead cupboards adjacent to rangehood
- Tiled splashback
- 7-Star Energy rating
- 25 Year Structural Guarantee
- 12 Year Maintenance