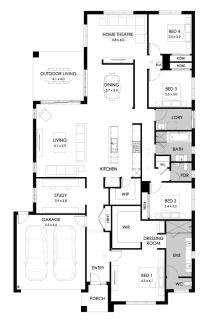

## Lot 45 Whistler Street, Strathfieldsaye, Emu Rise Estate

Land size: 603m<sup>2</sup> 297.14m<sup>2</sup> Home Size:

- Stunning façade included
- Double glazed thermally broken awning windows
- Quality floor coverings throughout2550mm high ceilings to ground floor
- · LED downlights to entry, kitchen and living
- · Soft closers to all kitchen, laundry, vanity drawers and doors
- ILVE 900mm wide oven, cooktop and rangehood
- 40mm Caesarstone kitchen benchtops
- 20mm Caesarstone to bathroom benchtops
- · Quality Caroma basins and tapware
- · Overhead cupboards adjacent to rangehood
- Tiled splashback
- 7-Star Energy rating
- 25 Year Structural Guarantee
- 12 Year Maintenance