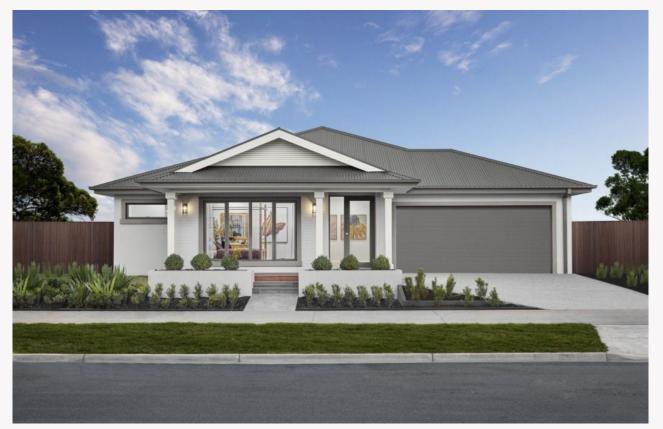

## Barcelona 32 Southampton façade. Package from \$829,500

## Lot 42 Wedgetail Rise, Strathfieldsaye, Emu Rise Estate

| Land size: | 827m <sup>2</sup>          |
|------------|----------------------------|
| Home Size: | <b>297.43m<sup>2</sup></b> |

- Stunning façade included
- Double glazed thermally broken awning windows
- Quality floor coverings throughout2550mm high ceilings to ground floor
- · LED downlights to entry, kitchen and living
- · Soft closers to all kitchen, laundry, vanity drawers and doors
- ILVE 900mm wide oven, cooktop and rangehood
- 40mm Caesarstone kitchen benchtops
- · 20mm Caesarstone to bathroom benchtops
- · Quality Caroma basins and tapware
- · Overhead cupboards adjacent to rangehood
- Tiled splashback
- 7-Star Energy rating
- · 25 Year Structural Guarantee
- 12 Year Maintenance