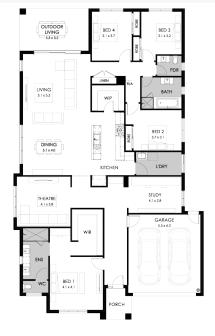

## Lot 42 Wedgetail Rise, Strathfieldsaye, Emu Rise Estate

| Land size: | 827m <sup>2</sup>          |
|------------|----------------------------|
| Home Size: | <b>297.43m<sup>2</sup></b> |

- Stunning façade included
- Double glazed thermally broken awning windows
- Quality floor coverings throughout2550mm high ceilings to ground floor
- · LED downlights to entry, kitchen and living
- · Soft closers to all kitchen, laundry, vanity drawers and doors
- ILVE 900mm wide oven, cooktop and rangehood
- 40mm Caesarstone kitchen benchtops
- · 20mm Caesarstone to bathroom benchtops
- · Quality Caroma basins and tapware
- · Overhead cupboards adjacent to rangehood
- Tiled splashback
- 7-Star Energy rating
- · 25 Year Structural Guarantee
- 12 Year Maintenance