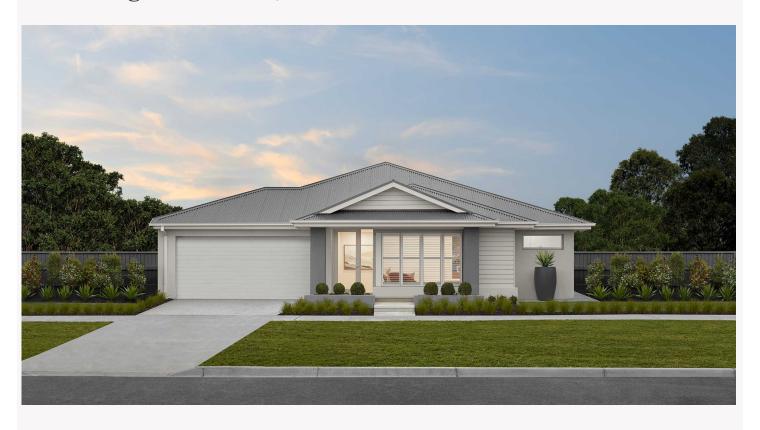

## Riviera 32 Cape façade. **Package from \$773,700**

**□** 4 **□** 2 **□** 2

## Lot 39 Wedgetail Rise, Strathfieldsaye, Emu Rise Estate

Land size: 639m<sup>2</sup> 298.56m<sup>2</sup> Home Size:

- Stunning façade included
- Double glazed thermally broken awning windows
- Quality floor coverings throughout2550mm high ceilings to ground floor
- · LED downlights to entry, kitchen and living
- · Soft closers to all kitchen, laundry, vanity drawers and doors
- ILVE 900mm wide oven, cooktop and rangehood
- 40mm Caesarstone kitchen benchtops
- 20mm Caesarstone to bathroom benchtops
- · Quality Caroma basins and tapware
- · Overhead cupboards adjacent to rangehood
- Tiled splashback
- 7-Star Energy rating
- 25 Year Structural Guarantee
- 12 Year Maintenance