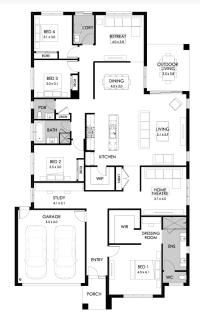

## Lot 39 Wedgetail Rise, Strathfieldsaye, Emu Rise Estate

Land size: 639m<sup>2</sup> 298.56m<sup>2</sup> Home Size:

- Stunning façade included
- Double glazed thermally broken awning windows
- Quality floor coverings throughout2550mm high ceilings to ground floor
- · LED downlights to entry, kitchen and living
- · Soft closers to all kitchen, laundry, vanity drawers and doors
- ILVE 900mm wide oven, cooktop and rangehood
- 40mm Caesarstone kitchen benchtops
- 20mm Caesarstone to bathroom benchtops
- · Quality Caroma basins and tapware
- · Overhead cupboards adjacent to rangehood
- Tiled splashback
- 7-Star Energy rating
- 25 Year Structural Guarantee
- 12 Year Maintenance