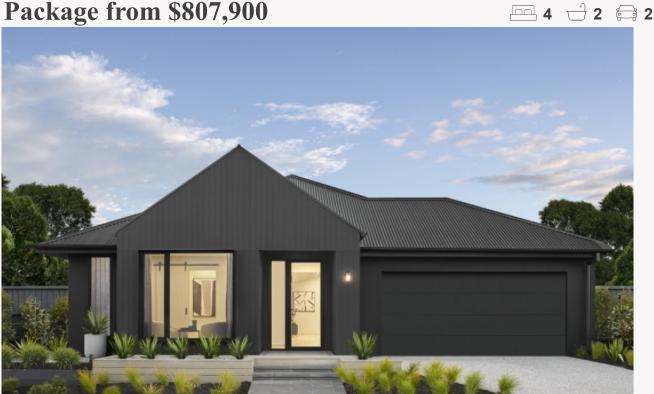

## Oslo 29 Flinders façade. Package from \$807,900

## Lot 37 Swift Street, Strathfieldsaye, Emu Rise Estate

Land size: 873m<sup>2</sup> 265.59m<sup>2</sup> Home Size:

- Stunning façade included
- Double glazed thermally broken awning windows
- Quality floor coverings throughout2550mm high ceilings to ground floor
- · LED downlights to entry, kitchen and living
- · Soft closers to all kitchen, laundry, vanity drawers and doors
- ILVE 900mm wide oven, cooktop and rangehood
- 40mm Caesarstone kitchen benchtops
- 20mm Caesarstone to bathroom benchtops
- · Quality Caroma basins and tapware
- · Overhead cupboards adjacent to rangehood
- Tiled splashback
- 7-Star Energy rating
- 25 Year Structural Guarantee
- 12 Year Maintenance