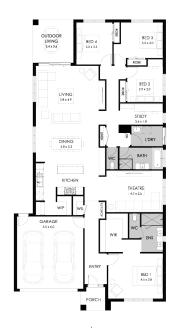

## Lot 37 Swift Street, Strathfieldsaye, Emu Rise Estate

Land size: 873m<sup>2</sup> 265.59m<sup>2</sup> Home Size:

- Stunning façade included
- Double glazed thermally broken awning windows
- Quality floor coverings throughout2550mm high ceilings to ground floor
- · LED downlights to entry, kitchen and living
- · Soft closers to all kitchen, laundry, vanity drawers and doors
- ILVE 900mm wide oven, cooktop and rangehood
- 40mm Caesarstone kitchen benchtops
- 20mm Caesarstone to bathroom benchtops
- · Quality Caroma basins and tapware
- · Overhead cupboards adjacent to rangehood
- Tiled splashback
- 7-Star Energy rating
- 25 Year Structural Guarantee
- 12 Year Maintenance