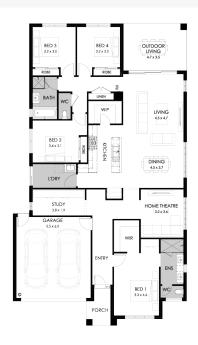

## Lot 36 Wedgetail Rise, Strathfieldsaye, Emu Rise Estate

Land size: 658m<sup>2</sup> 254.80m<sup>2</sup> Home Size:

- Stunning façade included
- Double glazed thermally broken awning windows
- Quality floor coverings throughout 2550mm high ceilings to ground floor
- · LED downlights to entry, kitchen and living
- · Soft closers to all kitchen, laundry, vanity drawers and doors
- ILVE 900mm wide oven, cooktop and rangehood
- 40mm Caesarstone kitchen benchtops
- 20mm Caesarstone to bathroom benchtops
- · Quality Caroma basins and tapware
- · Overhead cupboards adjacent to rangehood
- Tiled splashback
- 7-Star Energy rating
- 25 Year Structural Guarantee
- 12 Year Maintenance