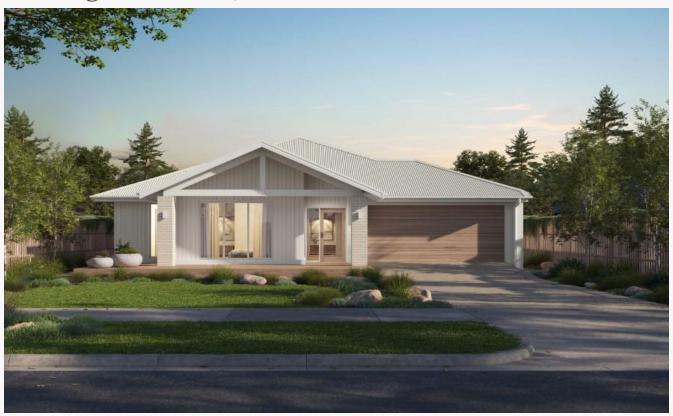

## Barcelona 27 Alpine façade. **Package from \$757,700**

## Lot 36 Wedgetail Rise, Strathfieldsaye, Emu Rise Estate

Land size: 658m<sup>2</sup> 254.80m<sup>2</sup> Home Size:

- Stunning façade included
- Double glazed thermally broken awning windows
- Quality floor coverings throughout 2550mm high ceilings to ground floor
- · LED downlights to entry, kitchen and living
- · Soft closers to all kitchen, laundry, vanity drawers and doors
- ILVE 900mm wide oven, cooktop and rangehood
- 40mm Caesarstone kitchen benchtops
- 20mm Caesarstone to bathroom benchtops
- · Quality Caroma basins and tapware
- · Overhead cupboards adjacent to rangehood
- Tiled splashback
- 7-Star Energy rating
- 25 Year Structural Guarantee
- 12 Year Maintenance