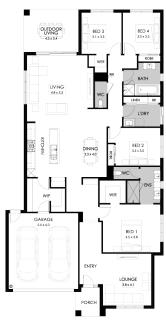

## Lot 35 Wedgetail Rise, Strathfieldsaye, Emu Rise Estate

Land size: 583m<sup>2</sup> 262.98m<sup>2</sup> Home Size:

- Stunning façade included
- Double glazed thermally broken awning windows
- Quality floor coverings throughout2550mm high ceilings to ground floor
- · LED downlights to entry, kitchen and living
- · Soft closers to all kitchen, laundry, vanity drawers and doors
- ILVE 900mm wide oven, cooktop and rangehood
- 40mm Caesarstone kitchen benchtops
- 20mm Caesarstone to bathroom benchtops
- · Quality Caroma basins and tapware
- · Overhead cupboards adjacent to rangehood
- Tiled splashback
- 7-Star Energy rating
- 25 Year Structural Guarantee
- 12 Year Maintenance