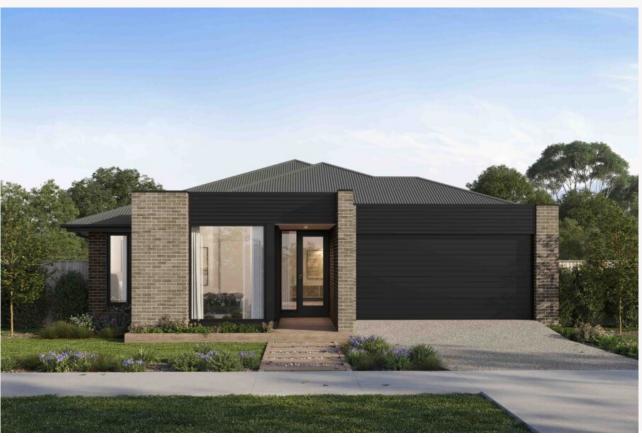

## Seville 28 Mason façade. **Package from \$751,500**

## Lot 35 Wedgetail Rise, Strathfieldsaye, Emu Rise Estate

Land size: 583m<sup>2</sup> 262.98m<sup>2</sup> Home Size:

- Stunning façade included
- Double glazed thermally broken awning windows
- Quality floor coverings throughout2550mm high ceilings to ground floor
- · LED downlights to entry, kitchen and living
- · Soft closers to all kitchen, laundry, vanity drawers and doors
- ILVE 900mm wide oven, cooktop and rangehood
- 40mm Caesarstone kitchen benchtops
- 20mm Caesarstone to bathroom benchtops
- · Quality Caroma basins and tapware
- · Overhead cupboards adjacent to rangehood
- Tiled splashback
- 7-Star Energy rating
- 25 Year Structural Guarantee
- 12 Year Maintenance