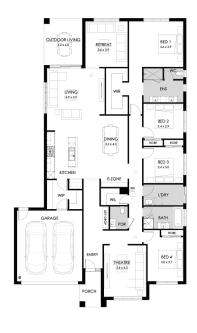

## Lot 30 Swift Street, Strathfieldsaye, Emu Rise Estate

Land size: 576m<sup>2</sup> 294.32m<sup>2</sup> Home Size:

- Stunning façade included
- Double glazed thermally broken awning windows
- Quality floor coverings throughout2550mm high ceilings to ground floor
- · LED downlights to entry, kitchen and living
- · Soft closers to all kitchen, laundry, vanity drawers and doors
- ILVE 900mm wide oven, cooktop and rangehood
- 40mm Caesarstone kitchen benchtops
- 20mm Caesarstone to bathroom benchtops
- · Quality Caroma basins and tapware
- · Overhead cupboards adjacent to rangehood
- Tiled splashback
- 7-Star Energy rating
- 25 Year Structural Guarantee
- 12 Year Maintenance