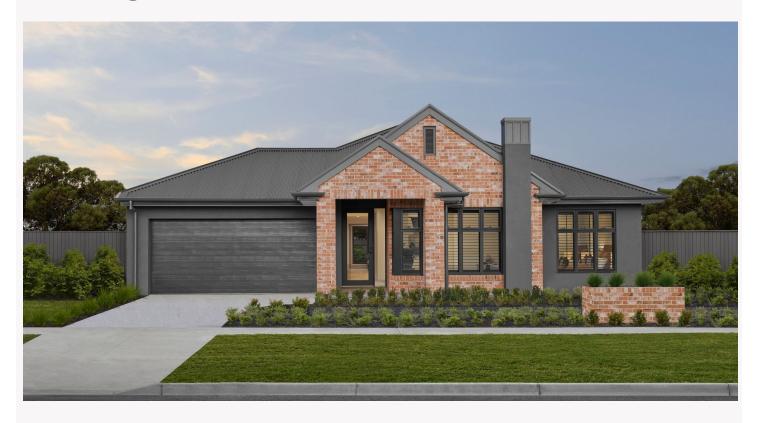

## Havana 32 Arcadia façade. **Package from \$776,000**

## Lot 30 Swift Street, Strathfieldsaye, Emu Rise Estate

Land size: 576m<sup>2</sup> 294.32m<sup>2</sup> Home Size:

- Stunning façade included
- Double glazed thermally broken awning windows
- Quality floor coverings throughout2550mm high ceilings to ground floor
- · LED downlights to entry, kitchen and living
- · Soft closers to all kitchen, laundry, vanity drawers and doors
- ILVE 900mm wide oven, cooktop and rangehood
- 40mm Caesarstone kitchen benchtops
- 20mm Caesarstone to bathroom benchtops
- · Quality Caroma basins and tapware
- · Overhead cupboards adjacent to rangehood
- Tiled splashback
- 7-Star Energy rating
- 25 Year Structural Guarantee
- 12 Year Maintenance